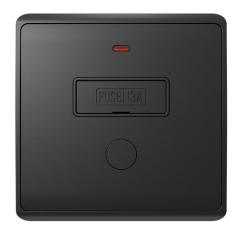

# The Brand of Electricity LONDON OUTLET WITH FUSE AND LED INDICATOR WHITE

Electrical cable outlets with built-in fuses and LED indicators are commonly known as "fused connection units with indicator." These types of outlets are designed to provide extra safety and often have a fuse incorporated into the unit to protect against overcurrent or short-circuit conditions, as well as an LED indicator to provide visual feedback on the outlet's status. They offer added safety and convenience by incorporating a fuse to protect against electrical faults and an LED indicator to easily identify the status of the power supply. Installation should be performed by a qualified electrician to ensure proper electrical safety and compliance with UK regulations.

## PRODUCT INFORMATION »

• Rated current (A): 13A

• Nominal voltage (V): 220V

• Color: White; Anthracite

• Mounting: Built-in mounting

Catalog number: 190884/WH and 190884/A