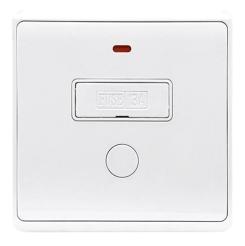

# The Brand of Electricity LONDON OUTLET WITH FUSE AND LED INDICATOR WHITE

Electrical cable outlets with built-in fuses and LED indicators are commonly known as "fused connection units with indicator." These types of outlets are designed to provide extra safety and often have a fuse incorporated into the unit to protect against overcurrent or short-circuit conditions, as well as an LED indicator to provide visual feedback on the outlet's status. They offer added safety and convenience by incorporating a fuse to protect against electrical faults and an LED indicator to easily identify the status of the power supply. Installation should be performed by a qualified electrician to ensure proper electrical safety and compliance with UK regulations.

## PRODUCT INFORMATION »

• Rated current (A): 13A

• Nominal voltage (V): 220V

• Color: White; Anthracite

• Mounting: Built-in mounting

Catalog number: 190884/WH and 190884/A